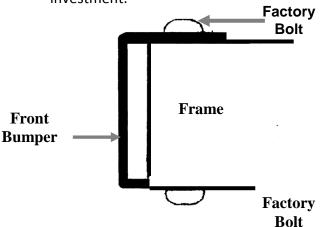

## INSTALLATION PROCEDURE

- 1. Remove factory front bumper and save the existing factory hardware.
- 2. Install Rock Crusher Front Bumper onto vehicle using the factory hardware removed in step one.

Please take care when assembling and installing this product to protect the finish and your investment.